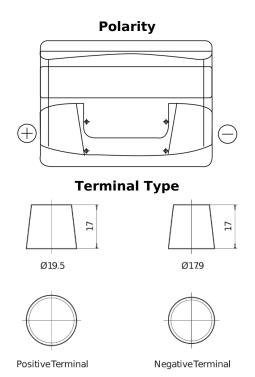

## **Technica TB501**

| Part number                    | TB501         |
|--------------------------------|---------------|
| Technology                     | Flooded       |
| EAN/GTIN                       | 3661024054522 |
| Voltage                        | 12 V          |
| Capacity                       | 50.0 Ah       |
| CCA                            | 450 A         |
| Length                         | 207 mm        |
| Width                          | 175 mm        |
| Height                         | 190 mm        |
| Box size                       | L01           |
| Polarity                       | ETN 1         |
| Terminal Type                  | EN taper post |
| Hold Down                      | B13           |
| Weights (subject of variation) | 12.20 kg      |