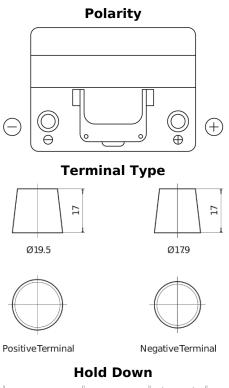

## Technica TB604

|  | Part number                    | TB604         |
|--|--------------------------------|---------------|
|  | Technology                     | Flooded       |
|  | EAN/GTIN                       | 3661024054416 |
|  | Voltage                        | 12 V          |
|  | Capacity                       | 60.0 Ah       |
|  | CCA                            | 480 A         |
|  | Length                         | 230 mm        |
|  | Width                          | 173 mm        |
|  | Height                         | 222 mm        |
|  | Box size                       | D23           |
|  | Polarity                       | ETN 0         |
|  | Terminal Type                  | EN taper post |
|  | Hold Down                      | Korean B1     |
|  | Weights (subject of variation) | 14.60 kg      |
|  |                                |               |