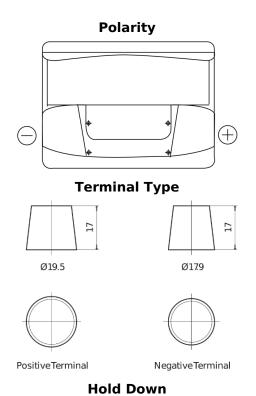

## **Technica TB620**

| Part number                    | TB620         |
|--------------------------------|---------------|
| Technology                     | Flooded       |
| EAN/GTIN                       | 3661024054539 |
| Voltage                        | 12 V          |
| Capacity                       | 62.0 Ah       |
| CCA                            | 540 A         |
| Length                         | 242 mm        |
| Width                          | 175 mm        |
| Height                         | 190 mm        |
| Box size                       | L02           |
| Polarity                       | ETN 0         |
| Terminal Type                  | EN taper post |
| Hold Down                      | B13           |
| Weights (subject of variation) | 14.20 kg      |