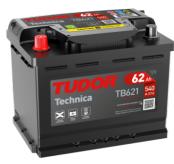

## **Technica TB621**

| Part number                    | TB621         |
|--------------------------------|---------------|
| Technology                     | Flooded       |
| EAN/GTIN                       | 3661024054546 |
| Voltage                        | 12 V          |
| Capacity                       | 62.0 Ah       |
| CCA                            | 540 A         |
| Length                         | 242 mm        |
| Width                          | 175 mm        |
| Height                         | 190 mm        |
| Box size                       | L02           |
| Polarity                       | ETN 1         |
| Terminal Type                  | EN taper post |
| Hold Down                      | B13           |
| Weights (subject of variation) | 14.20 kg      |