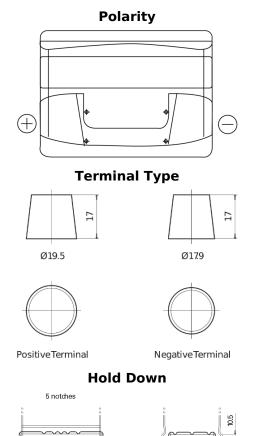

## **Technica TB621**

| Part number                    | TB621         |
|--------------------------------|---------------|
| Technology                     | Flooded       |
| EAN/GTIN                       | 3661024054546 |
| Voltage                        | 12 V          |
| Capacity                       | 62.0 Ah       |
| CCA                            | 540 A         |
| Length                         | 242 mm        |
| Width                          | 175 mm        |
| Height                         | 190 mm        |
| Box size                       | L02           |
| Polarity                       | ETN 1         |
| Terminal Type                  | EN taper post |
| Hold Down                      | B13           |
| Weights (subject of variation) | 14.20 kg      |