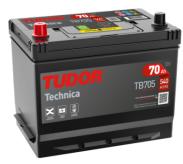

## **Technica TB705**

| Part number                    | TB705         |
|--------------------------------|---------------|
| Technology                     | Flooded       |
| EAN/GTIN                       | 3661024054447 |
| Voltage                        | 12 V          |
| Capacity                       | 70.0 Ah       |
| CCA                            | 540 A         |
| Length                         | 270 mm        |
| Width                          | 173 mm        |
| Height                         | 222 mm        |
| Box size                       | D26           |
| Polarity                       | ETN 1         |
| Terminal Type                  | EN taper post |
| Hold Down                      | Korean B1+B6  |
| Weights (subject of variation) | 16.10 kg      |