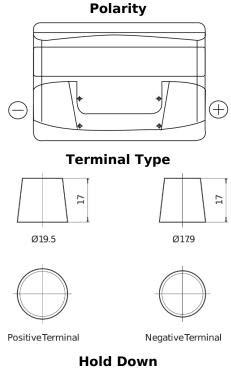

## **Technica TB740**

| Part number                    | TB740         |
|--------------------------------|---------------|
| Technology                     | Flooded       |
| EAN/GTIN                       | 3661024054553 |
| Voltage                        | 12 V          |
| Capacity                       | 74.0 Ah       |
| CCA                            | 680 A         |
| Length                         | 278 mm        |
| Width                          | 175 mm        |
| Height                         | 190 mm        |
| Box size                       | L03           |
| Polarity                       | ETN 0         |
| Terminal Type                  | EN taper post |
| Hold Down                      | B13           |
| Weights (subject of variation) | 16.60 kg      |