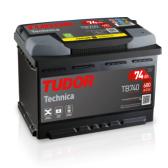

## **Technica TB740**

| Part number                    | TB740         |
|--------------------------------|---------------|
| Technology                     | Flooded       |
| EAN/GTIN                       | 3661024054553 |
| Voltage                        | 12 V          |
| Capacity                       | 74.0 Ah       |
| CCA                            | 680 A         |
| Length                         | 278 mm        |
| Width                          | 175 mm        |
| Height                         | 190 mm        |
| Box size                       | L03           |
| Polarity                       | ETN 0         |
| Terminal Type                  | EN taper post |
| Hold Down                      | B13           |
| Weights (subject of variation) | 16.60 kg      |