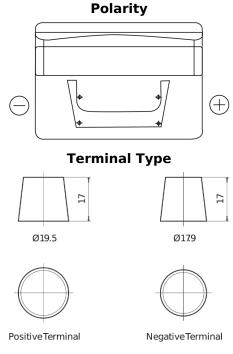

## **Standard TC542**

| Part number                    | TC542         |
|--------------------------------|---------------|
| Technology                     | Flooded       |
| EAN/GTIN                       | 3661024054850 |
| Voltage                        | 12 V          |
| Capacity                       | 54.0 Ah       |
| CCA                            | 500 A         |
| Length                         | 242 mm        |
| Width                          | 175 mm        |
| Height                         | 175 mm        |
| Box size                       | LB2           |
| Polarity                       | ETN 0         |
| Terminal Type                  | EN taper post |
| Hold Down                      | B13           |
| Weights (subject of variation) | 12.90 kg      |