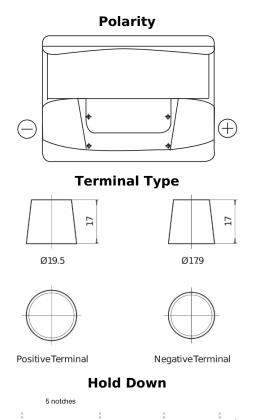

## **Standard TC550**

| Part number                    | TC550         |
|--------------------------------|---------------|
| Technology                     | Flooded       |
| EAN/GTIN                       | 3661024054805 |
| Voltage                        | 12 V          |
| Capacity                       | 55.0 Ah       |
| CCA                            | 460 A         |
| Length                         | 242 mm        |
| Width                          | 175 mm        |
| Height                         | 190 mm        |
| Box size                       | L02           |
| Polarity                       | ETN 0         |
| Terminal Type                  | EN taper post |
| Hold Down                      | B13           |
| Weights (subject of variation) | 13.50 kg      |