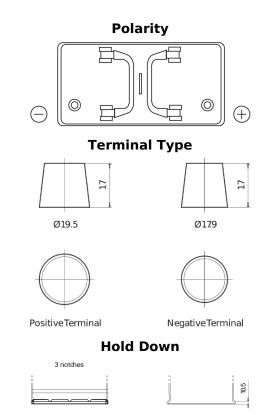

## PowerPRO TF1202

| Part number                    | TF1202        |
|--------------------------------|---------------|
| Technology                     | Flooded       |
| EAN/GTIN                       | 3661024055277 |
| Voltage                        | 12 V          |
| Capacity                       | 120.0 Ah      |
| CCA                            | 870 A         |
| Length                         | 349 mm        |
| Width                          | 175 mm        |
| Height                         | 235 mm        |
| Box size                       | D02           |
| Polarity                       | ETN 0         |
| Terminal Type                  | EN taper post |
| Hold Down                      | B1            |
| Weights (subject of variation) | 27.50 kg      |