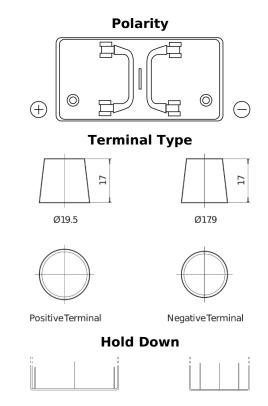

## PowerPRO TF1251

| Davit accords an               | TE10E1        |
|--------------------------------|---------------|
| Part number                    | TF1251        |
| Technology                     | Flooded       |
| EAN/GTIN                       | 3661024057684 |
| Voltage                        | 12 V          |
| Capacity                       | 125.0 Ah      |
| CCA                            | 850 A         |
| Length                         | 349 mm        |
| Width                          | 175 mm        |
| Height                         | 285 mm        |
| Box size                       | D03           |
| Polarity                       | ETN 1         |
| Terminal Type                  | EN taper post |
| Hold Down                      | В0            |
| Weights (subject of variation) | 31.00 kg      |