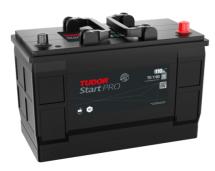

## StartPRO TG1100

| Part number                    | TG1100        |
|--------------------------------|---------------|
| Technology                     | Flooded       |
| EAN/GTIN                       | 3661024055376 |
| Voltage                        | 12 V          |
| Capacity                       | 110.0 Ah      |
| CCA                            | 750 A         |
| Length                         | 349 mm        |
| Width                          | 175 mm        |
| Height                         | 235 mm        |
| Box size                       | D02           |
| Polarity                       | ETN 0         |
| Terminal Type                  | EN taper post |
| Hold Down                      | В0            |
| Weights (subject of variation) | 25.40 kg      |