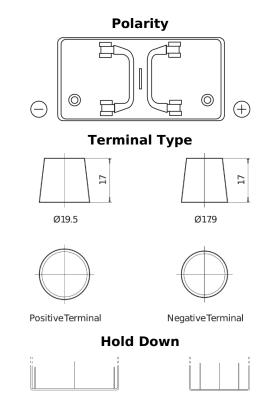

## StartPRO TG1100

| Part number                    | TG1100        |
|--------------------------------|---------------|
| Technology                     | Flooded       |
| EAN/GTIN                       | 3661024055376 |
| Voltage                        | 12 V          |
| Capacity                       | 110.0 Ah      |
| CCA                            | 750 A         |
| Length                         | 349 mm        |
| Width                          | 175 mm        |
| Height                         | 235 mm        |
| Box size                       | D02           |
| Polarity                       | ETN 0         |
| Terminal Type                  | EN taper post |
| Hold Down                      | В0            |
| Weights (subject of variation) | 25.40 kg      |