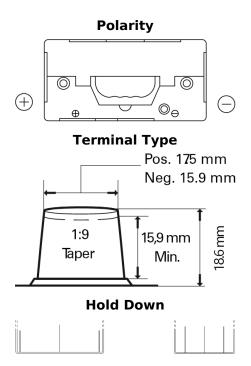

## **StartPRO TG110B**

| Part number                    | TG110B           |
|--------------------------------|------------------|
| Technology                     | Flooded          |
| EAN/GTIN                       | 3661024055567    |
| Voltage                        | 12 V             |
| Capacity                       | 110.0 Ah         |
| CCA                            | 950 A            |
| Length                         | 330 mm           |
| Width                          | 173 mm           |
| Height                         | 240 mm           |
| Box size                       | G31              |
| Polarity                       | ETN 9            |
| Terminal Type                  | SAE A taper post |
| Hold Down                      | В0               |
| Weights (subject of variation) | 25.90 kg         |