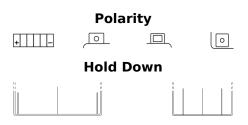

## Start-Stop Auxiliary TK091

| STARI FO | ANDATORY<br>OR START-STOP<br>(HICLES |
|----------|--------------------------------------|
|----------|--------------------------------------|

| Part number                    | TK091         |
|--------------------------------|---------------|
| Technology                     | AGM           |
| EAN/GTIN                       | 3661024056557 |
| Voltage                        | 12 V          |
| Capacity                       | 9.0 Ah        |
| CCA                            | 120 A         |
| Length                         | 150 mm        |
| Width                          | 90 mm         |
| Height                         | 105 mm        |
| Box size                       | C54           |
| Polarity                       | ETN 1         |
| Terminal Type                  | M12           |
| Hold Down                      | ВО            |
| Weights (subject of variation) | 3.10 kg       |