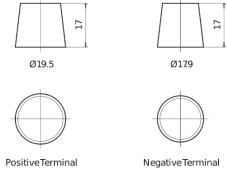

*





| Part number                    | TK1050        |
|--------------------------------|---------------|
| Technology                     | AGM           |
| EAN/GTIN                       | 3661024056519 |
| Voltage                        | 12 V          |
| Capacity                       | 105.0 Ah      |
| CCA                            | 950 A         |
| Length                         | 392 mm        |
| Width                          | 175 mm        |
| Height                         | 190 mm        |
| Box size                       | L06           |
| Polarity                       | ETN 0         |
| Terminal Type                  | EN taper post |
| Hold Down                      | B13           |
| Weights (subject of variation) | 29.00 kg      |

## Polarity Terminal Type



## **Hold Down**



Design, features and specifications are subject to change without notice. We disclaim any representation or warranty, express or implied, concerning the data or recommendations, and in no event shall be liable for any loss or damage claimed to have arisen as a result. Some products may not be available in your local market.