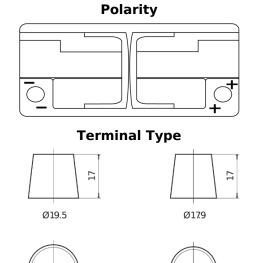

## **AGM TK1060**

| Part number                    | TK1060        |
|--------------------------------|---------------|
| Technology                     | AGM           |
| EAN/GTIN                       | 3661024057660 |
| Voltage                        | 12 V          |
| Capacity                       | 106.0 Ah      |
| CCA                            | 950 A         |
| Length                         | 392 mm        |
| Width                          | 175 mm        |
| Height                         | 190 mm        |
| Box size                       | L06           |
| Polarity                       | ETN 0         |
| Terminal Type                  | EN taper post |
| Hold Down                      | B13           |
| Weights (subject of variation) | 29.00 kg      |

## **Hold Down**

**PositiveTerminal** 

NegativeTerminal

Design, features and specifications are subject to change without notice. We disclaim any representation or warranty, express or implied, concerning the data or recommendations, and in no event shall be liable for any loss or damage claimed to have arisen as a result. Some products may not be available in your local market.