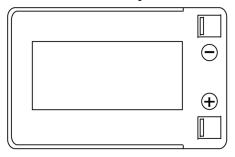

y TK143**





| Part number                    | TK143         |
|--------------------------------|---------------|
| Technology                     | AGM           |
| EAN/GTIN                       | 3661024056618 |
| Voltage                        | 12 V          |
| Capacity                       | 14.0 Ah       |
| CCA                            | 80 A          |
| Length                         | 150 mm        |
| Width                          | 100 mm        |
| Height                         | 100 mm        |
| Box size                       | C76           |
| Polarity                       | ETN 3         |
| Terminal Type                  | Screwed/Lug   |
| Hold Down                      | В0            |
| Weights (subject of variation) | 4.20 kg       |



## **Polarity**



## **Terminal Type**



Design, features and specifications are subject to change without notice. We disclaim any representation or warranty, express or implied, concerning the data or recommendations, and in no event shall be liable for any loss or damage claimed to have arisen as a result. Some products may not be available in your local market.