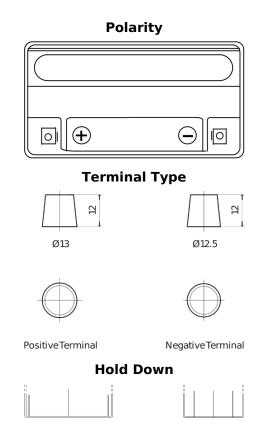

## **Start-Stop Auxiliary TK151**

| Part number                    | TK151                  |
|--------------------------------|------------------------|
| Technology                     | AGM                    |
| EAN/GTIN                       | 3661024056571          |
| Voltage                        | 12 V                   |
| Capacity                       | 15.0 Ah                |
| CCA                            | 200 A                  |
| Length                         | 150 mm                 |
| Width                          | 90 mm                  |
| Height                         | 145 mm                 |
| Box size                       | C56                    |
| Polarity                       | ETN 1                  |
| Terminal Type                  | Small taper post (JLR) |
| Hold Down                      | В0                     |
| Weights (subject of variation) | 4.80 kg                |