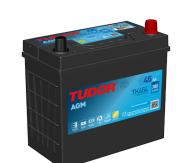

## Batteries for Cars

(+)

17

| Part number         | TK454         | Polarity                |
|---------------------|---------------|-------------------------|
| Technology          | AGM           |                         |
| EAN/GTIN            | 3661024057738 |                         |
| Voltage             | 12 V          |                         |
| Capacity            | 45.0 Ah       |                         |
| CCA                 | 380 A         |                         |
| Length              | 237 mm        | Terminal Type           |
| Width               | 127 mm        |                         |
| Height              | 227 mm        |                         |
| Box size            | B24           | Ø19.5                   |
| Polarity            | ETN 0         | 2200                    |
| Terminal Type       | EN taper post |                         |
| Hold Down           | B0            |                         |
| Weights (subject of | 13.50 kg      |                         |
| variation)          |               | PositiveTerminal Negati |
|                     |               | Hold Down               |

Ø17.9

 $\oplus$ 

ativeTerminal

Design, features and specifications are subject to change without notice. We disclaim any representation or warranty, express or implied, concerning the data or recommendations, and in no event shall be liable for any loss or damage claimed to have arisen as a result. Some products may not be available in your local market.

**AGM TK454**