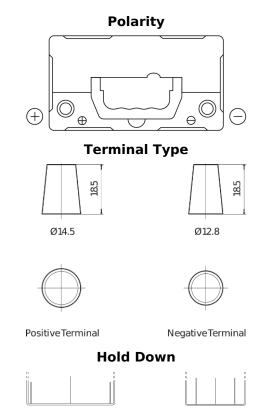

## **AGM TK457**

| Part number                    | TK457          |
|--------------------------------|----------------|
| Technology                     | AGM            |
| EAN/GTIN                       | 3661024057745  |
| Voltage                        | 12 V           |
| Capacity                       | 45.0 Ah        |
| CCA                            | 380 A          |
| Length                         | 237 mm         |
| Width                          | 127 mm         |
| Height                         | 227 mm         |
| Box size                       | B24            |
| Polarity                       | ETN 1          |
| Terminal Type                  | JIS taper post |
| Hold Down                      | В0             |
| Weights (subject of variation) | 13.50 kg       |
|                                |                |