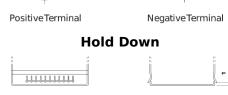

## **AGM TK508**

| Part number                    | TK508         |
|--------------------------------|---------------|
| Technology                     | AGM           |
| EAN/GTIN                       | 3661024056595 |
| Voltage                        | 12 V          |
| Capacity                       | 50.0 Ah       |
| CCA                            | 800 A         |
| Length                         | 260 mm        |
| Width                          | 173 mm        |
| Height                         | 206 mm        |
| Box size                       | G34           |
| Polarity                       | ETN 9         |
| Terminal Type                  | EN taper post |
| Hold Down                      | B7            |
| Weights (subject of variation) | 17.50 kg      |

## PositiveTerminal Terminal Type Ø19.5 Ø179 NegativeTerminal Hold Down

Design, features and specifications are subject to change without notice. We disclaim any representation or warranty, express or implied, concerning the data or recommendations, and in no event shall be liable for any loss or damage claimed to have arisen as a result. Some products may not be available in your local market.