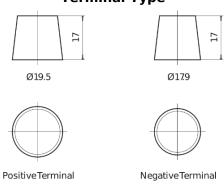

## **AGM TK700**

| Part number                    | TK700         |
|--------------------------------|---------------|
| Technology                     | AGM           |
| EAN/GTIN                       | 3661024055710 |
| Voltage                        | 12 V          |
| Capacity                       | 70.0 Ah       |
| CCA                            | 760 A         |
| Length                         | 278 mm        |
| Width                          | 175 mm        |
| Height                         | 190 mm        |
| Box size                       | L03           |
| Polarity                       | ETN 0         |
| Terminal Type                  | EN taper post |
| Hold Down                      | B13           |
| Weights (subject of variation) | 20.60 kg      |