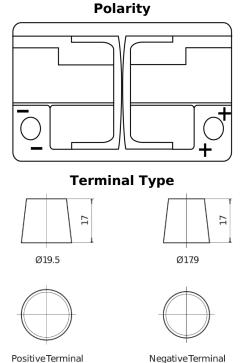

## **AGM TK720**

| Part number                    | TK720         |
|--------------------------------|---------------|
| Technology                     | AGM           |
| EAN/GTIN                       | 3661024057639 |
| Voltage                        | 12 V          |
| Capacity                       | 72.0 Ah       |
| CCA                            | 760 A         |
| Length                         | 278 mm        |
| Width                          | 175 mm        |
| Height                         | 190 mm        |
| Box size                       | L03           |
| Polarity                       | ETN 0         |
| Terminal Type                  | EN taper post |
| Hold Down                      | B13           |
| Weights (subject of variation) | 20.60 kg      |

PositiveTerminal

5 notches

 $\sim\sim\sim$ 

**Hold Down** 

Design, features and specifications are subject to change without notice. We disclaim any representation or warranty, express or implied, concerning the data or recommendations, and in no event shall be liable for any loss or damage claimed to have arisen as a result. Some products may not be available in your local market.