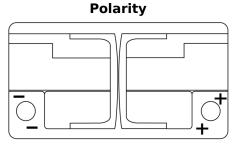

## **AGM TK800**

| Part number                    | TK800         |
|--------------------------------|---------------|
| Technology                     | AGM           |
| EAN/GTIN                       | 3661024055727 |
| Voltage                        | 12 V          |
| Capacity                       | 80.0 Ah       |
| CCA                            | 800 A         |
| Length                         | 315 mm        |
| Width                          | 175 mm        |
| Height                         | 190 mm        |
| Box size                       | L04           |
| Polarity                       | ETN 0         |
| Terminal Type                  | EN taper post |
| Hold Down                      | B13           |
| Weights (subject of variation) | 23.30 kg      |