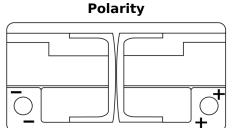

## **AGM TK950**

| Part number                    | TK950         |
|--------------------------------|---------------|
| Technology                     | AGM           |
| EAN/GTIN                       | 3661024055741 |
| Voltage                        | 12 V          |
| Capacity                       | 95.0 Ah       |
| CCA                            | 850 A         |
| Length                         | 353 mm        |
| Width                          | 175 mm        |
| Height                         | 190 mm        |
| Box size                       | L05           |
| Polarity                       | ETN 0         |
| Terminal Type                  | EN taper post |
| Hold Down                      | B13           |
| Weights (subject of variation) | 26.10 kg      |