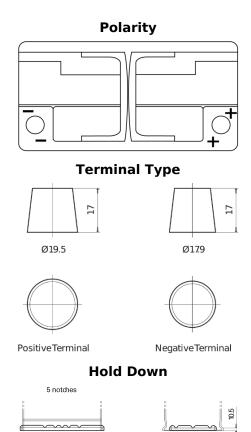

## **AGM TK960**

| Part number                    | TK960         |
|--------------------------------|---------------|
| Technology                     | AGM           |
| EAN/GTIN                       | 3661024057653 |
| Voltage                        | 12 V          |
| Capacity                       | 96.0 Ah       |
| CCA                            | 850 A         |
| Length                         | 353 mm        |
| Width                          | 175 mm        |
| Height                         | 190 mm        |
| Box size                       | L05           |
| Polarity                       | ETN 0         |
| Terminal Type                  | EN taper post |
| Hold Down                      | B13           |
| Weights (subject of variation) | 26.10 kg      |
|                                |               |