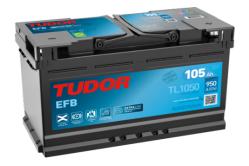

## **EFB TL1050**

| Part number                    | TL1050        |
|--------------------------------|---------------|
| Technology                     | EFB           |
| EAN/GTIN                       | 3661024057097 |
| Voltage                        | 12 V          |
| Capacity                       | 105.0 Ah      |
| CCA                            | 950 A         |
| Length                         | 392 mm        |
| Width                          | 175 mm        |
| Height                         | 190 mm        |
| Box size                       | L06           |
| Polarity                       | ETN 0         |
| Terminal Type                  | EN taper post |
| Hold Down                      | B13           |
| Weights (subject of variation) | 27.20 kg      |