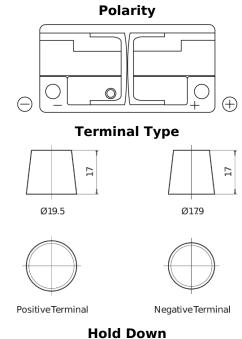

## **EFB TL1050**

| Part number                    | TL1050        |
|--------------------------------|---------------|
| Technology                     | EFB           |
| EAN/GTIN                       | 3661024057097 |
| Voltage                        | 12 V          |
| Capacity                       | 105.0 Ah      |
| CCA                            | 950 A         |
| Length                         | 392 mm        |
| Width                          | 175 mm        |
| Height                         | 190 mm        |
| Box size                       | L06           |
| Polarity                       | ETN 0         |
| Terminal Type                  | EN taper post |
| Hold Down                      | B13           |
| Weights (subject of variation) | 27.20 kg      |

## Hold Down

5 notches

~~~

Design, features and specifications are subject to change without notice. We disclaim any representation or warranty, express or implied, concerning the data or recommendations, and in no event shall be liable for any loss or damage claimed to have arisen as a result. Some products may not be available in your local market.