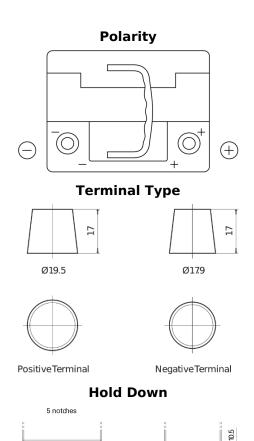

## **Batteries for Cars**

EFB TL550

| Part number                    | TL550         |
|--------------------------------|---------------|
| Technology                     | EFB           |
| EAN/GTIN                       | 3661024056670 |
| Voltage                        | 12 V          |
| Capacity                       | 55.0 Ah       |
| CCA                            | 540 A         |
| Length                         | 207 mm        |
| Width                          | 175 mm        |
| Height                         | 190 mm        |
| Box size                       | L01           |
| Polarity                       | ETN 0         |
| Terminal Type                  | EN taper post |
| Hold Down                      | B13           |
| Weights (subject of variation) | 14.10 kg      |