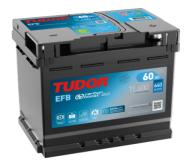

## **EFB TL600**

| Part number                    | TL600         |
|--------------------------------|---------------|
| Technology                     | EFB           |
| EAN/GTIN                       | 3661024055680 |
| Voltage                        | 12 V          |
| Capacity                       | 60.0 Ah       |
| CCA                            | 640 A         |
| Length                         | 242 mm        |
| Width                          | 175 mm        |
| Height                         | 190 mm        |
| Box size                       | L02           |
| Polarity                       | ETN 0         |
| Terminal Type                  | EN taper post |
| Hold Down                      | B13           |
| Weights (subject of variation) | 17.00 kg      |