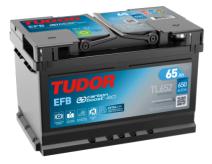

## **EFB TL652**

| Part number                    | TL652         |
|--------------------------------|---------------|
| Technology                     | EFB           |
| EAN/GTIN                       | 3661024056533 |
| Voltage                        | 12 V          |
| Capacity                       | 65.0 Ah       |
| CCA                            | 650 A         |
| Length                         | 278 mm        |
| Width                          | 175 mm        |
| Height                         | 175 mm        |
| Box size                       | LB3           |
| Polarity                       | ETN 0         |
| Terminal Type                  | EN taper post |
| Hold Down                      | B13           |
| Weights (subject of variation) | 16.20 kg      |