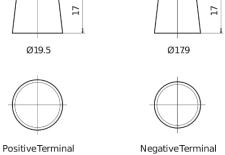

## **EFB TL652**

| Part number                    | TL652         |
|--------------------------------|---------------|
| Technology                     | EFB           |
| EAN/GTIN                       | 3661024056533 |
| Voltage                        | 12 V          |
| Capacity                       | 65.0 Ah       |
| CCA                            | 650 A         |
| Length                         | 278 mm        |
| Width                          | 175 mm        |
| Height                         | 175 mm        |
| Box size                       | LB3           |
| Polarity                       | ETN 0         |
| Terminal Type                  | EN taper post |
| Hold Down                      | B13           |
| Weights (subject of variation) | 16.20 kg      |