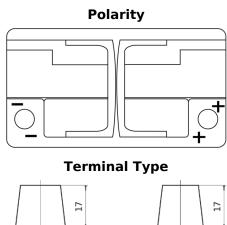

## **EFB TL652**

| Part number                    | TL652         |
|--------------------------------|---------------|
| Technology                     | EFB           |
| EAN/GTIN                       | 3661024056533 |
| Voltage                        | 12 V          |
| Capacity                       | 65.0 Ah       |
| CCA                            | 650 A         |
| Length                         | 278 mm        |
| Width                          | 175 mm        |
| Height                         | 175 mm        |
| Box size                       | LB3           |
| Polarity                       | ETN 0         |
| Terminal Type                  | EN taper post |
| Hold Down                      | B13           |
| Weights (subject of variation) | 16.20 kg      |