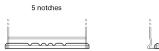

## **EFB TL652**

| Part number                    | TL652         |
|--------------------------------|---------------|
| Technology                     | EFB           |
| EAN/GTIN                       | 3661024056533 |
| Voltage                        | 12 V          |
| Capacity                       | 65.0 Ah       |
| CCA                            | 650 A         |
| Length                         | 278 mm        |
| Width                          | 175 mm        |
| Height                         | 175 mm        |
| Box size                       | LB3           |
| Polarity                       | ETN 0         |
| Terminal Type                  | EN taper post |
| Hold Down                      | B13           |
| Weights (subject of variation) | 16.20 kg      |

## Hold Down

Design, features and specifications are subject to change without notice. We disclaim any representation or warranty, express or implied, concerning the data or recommendations, and in no event shall be liable for any loss or damage claimed to have arisen as a result. Some products may not be available in your local market.