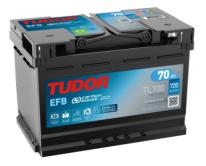

# **EFB TL700**

| Part number                    | TL700         |
|--------------------------------|---------------|
| Technology                     | EFB           |
| EAN/GTIN                       | 3661024055697 |
| Voltage                        | 12 V          |
| Capacity                       | 70.0 Ah       |
| CCA                            | 760 A         |
| Length                         | 278 mm        |
| Width                          | 175 mm        |
| Height                         | 190 mm        |
| Box size                       | L03           |
| Polarity                       | ETN 0         |
| Terminal Type                  | EN taper post |
| Hold Down                      | B13           |
| Weights (subject of variation) | 19.30 kg      |