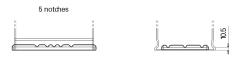

## **Terminal Type**

Ø19.5

17

Ø17.9

NegativeTerminal

17

PositiveTerminal

Hold Down