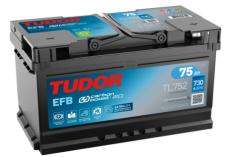

## **Batteries for Cars**

EFB TL752

| Part number                    | TL752         |
|--------------------------------|---------------|
| Technology                     | EFB           |
| EAN/GTIN                       | 3661024056540 |
| Voltage                        | 12 V          |
| Capacity                       | 75.0 Ah       |
| CCA                            | 730 A         |
| Length                         | 315 mm        |
| Width                          | 175 mm        |
| Height                         | 175 mm        |
| Box size                       | LB4           |
| Polarity                       | ETN 0         |
| Terminal Type                  | EN taper post |
| Hold Down                      | B13           |
| Weights (subject of variation) | 18.60 kg      |