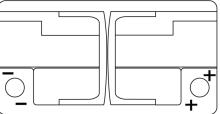

ars**



EFB TL752





| Part number                    | TL752         |
|--------------------------------|---------------|
| Technology                     | EFB           |
| EAN/GTIN                       | 3661024056540 |
| Voltage                        | 12 V          |
| Capacity                       | 75.0 Ah       |
| CCA                            | 730 A         |
| Length                         | 315 mm        |
| Width                          | 175 mm        |
| Height                         | 175 mm        |
| Box size                       | LB4           |
| Polarity                       | ETN 0         |
| Terminal Type                  | EN taper post |
| Hold Down                      | B13           |
| Weights (subject of variation) | 18.60 kg      |

Polarity



## **Terminal Type**

Ø19.5

17



Ø17.9

NegativeTerminal

17

PositiveTerminal

Hold Down



Design, features and specifications are subject to change without notice. We disclaim any representation or warranty, express or implied, concerning the data or recommendations, and in no event shall be liable for any loss or damage claimed to have arisen as a result. Some products may not be available in your local market.

21/05/2025