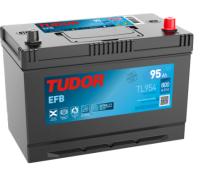

## Batteries for Cars

EFB TL954

| Part number         | TL954         | Polarity                            |
|---------------------|---------------|-------------------------------------|
| Technology          | EFB           |                                     |
| EAN/GTIN            | 3661024056656 |                                     |
| Voltage             | 12 V          |                                     |
| Capacity            | 95.0 Ah       |                                     |
| CCA                 | 800 A         |                                     |
| Length              | 306 mm        | Terminal Type                       |
| Width               | 173 mm        |                                     |
| Height              | 222 mm        | 11 11 11                            |
| Box size            | D31           | Ø19.5 Ø179                          |
| Polarity            | ETN 0         |                                     |
| Terminal Type       | EN taper post |                                     |
| Hold Down           | Korean B1     |                                     |
| Weights (subject of | 21.80 kg      |                                     |
| variation)          |               | Positive Terminal Negative Terminal |
|                     |               | Hold Down                           |