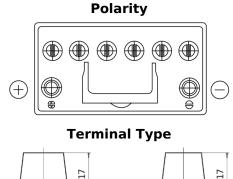

## **EFB TL955**

| Part number                    | TL955         |
|--------------------------------|---------------|
| Technology                     | EFB           |
| EAN/GTIN                       | 3661024056663 |
| Voltage                        | 12 V          |
| Capacity                       | 95.0 Ah       |
| CCA                            | 800 A         |
| Length                         | 306 mm        |
| Width                          | 173 mm        |
| Height                         | 222 mm        |
| Box size                       | D31           |
| Polarity                       | ETN 1         |
| Terminal Type                  | EN taper post |
| Hold Down                      | Korean B1     |
| Weights (subject of variation) | 21.80 kg      |