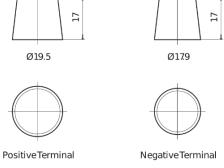

## **EFB TL955**

| Part number                    | TL955         |
|--------------------------------|---------------|
| Technology                     | EFB           |
| EAN/GTIN                       | 3661024056663 |
| Voltage                        | 12 V          |
| Capacity                       | 95.0 Ah       |
| CCA                            | 800 A         |
| Length                         | 306 mm        |
| Width                          | 173 mm        |
| Height                         | 222 mm        |
| Box size                       | D31           |
| Polarity                       | ETN 1         |
| Terminal Type                  | EN taper post |
| Hold Down                      | Korean B1     |
| Weights (subject of variation) | 21.80 kg      |