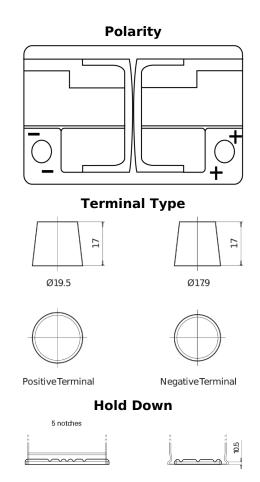

## **Dual EFB TZ600**

| Part number         | TZ600         |
|---------------------|---------------|
| Technology          | EFB           |
| EAN/GTIN            | 3661024057592 |
| Voltage             | 12 V          |
| Capacity            | 70.0 Ah       |
| CCA                 | 760 A         |
| Watt hour           | 600 Wh        |
| Length              | 278 mm        |
| Width               | 175 mm        |
| Height              | 190 mm        |
| Box size            | L03           |
| Polarity            | ETN 0         |
| Terminal Type       | EN taper post |
| Hold Down           | B13           |
| Weights (subject of | 19.30 kg      |
| variation)          |               |