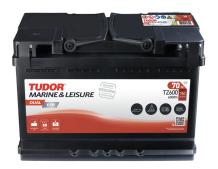

## **Dual EFB TZ600**

| Part number         | TZ600         |
|---------------------|---------------|
| Technology          | EFB           |
| EAN/GTIN            | 3661024057592 |
| Voltage             | 12 V          |
| Capacity            | 70.0 Ah       |
| CCA                 | 760 A         |
| Watt hour           | 600 Wh        |
| Length              | 278 mm        |
| Width               | 175 mm        |
| Height              | 190 mm        |
| Box size            | L03           |
| Polarity            | ETN 0         |
| Terminal Type       | EN taper post |
| Hold Down           | B13           |
| Weights (subject of | 19.30 kg      |
| variation)          |               |