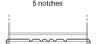

## Power DB1100

| Part number                    | DB1100        |
|--------------------------------|---------------|
| Technology                     | Flooded       |
| EAN/GTIN                       | 3661024026239 |
| Voltage                        | 12 V          |
| Capacity                       | 110.0 Ah      |
| CCA                            | 850 A         |
| Length                         | 392 mm        |
| Width                          | 175 mm        |
| Height                         | 190 mm        |
| Box size                       | L06           |
| Polarity                       | ETN 0         |
| Terminal Type                  | EN taper post |
| Hold Down                      | B13           |
| Weights (subject of variation) | 26.30 kg      |