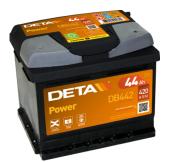

## **Power DB442**

| Part number                    | DB442         |
|--------------------------------|---------------|
| Technology                     | Flooded       |
| EAN/GTIN                       | 3661024024600 |
| Voltage                        | 12 V          |
| Capacity                       | 44.0 Ah       |
| CCA                            | 420 A         |
| Length                         | 207 mm        |
| Width                          | 175 mm        |
| Height                         | 175 mm        |
| Box size                       | LB1           |
| Polarity                       | ETN 0         |
| Terminal Type                  | EN taper post |
| Hold Down                      | B13           |
| Weights (subject of variation) | 10.60 kg      |
|                                |               |