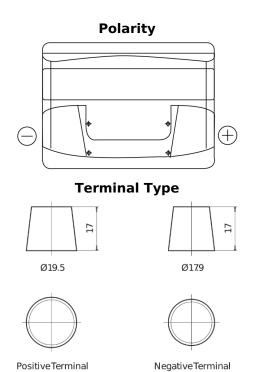

## Power DB500

| Part number                    | DB500         |
|--------------------------------|---------------|
| Technology                     | Flooded       |
| EAN/GTIN                       | 3661024024518 |
| Voltage                        | 12 V          |
| Capacity                       | 50.0 Ah       |
| CCA                            | 450 A         |
| Length                         | 207 mm        |
| Width                          | 175 mm        |
| Height                         | 190 mm        |
| Box size                       | L01           |
| Polarity                       | ETN 0         |
| Terminal Type                  | EN taper post |
| Hold Down                      | B13           |
| Weights (subject of variation) | 12.20 kg      |