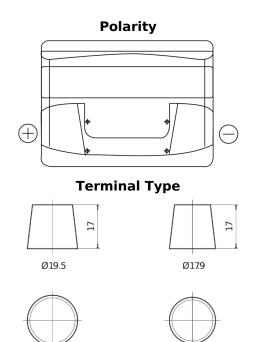

## Power DB501

| Part number                    | DB501         |
|--------------------------------|---------------|
| Technology                     | Flooded       |
| EAN/GTIN                       | 3661024024525 |
| Voltage                        | 12 V          |
| Capacity                       | 50.0 Ah       |
| CCA                            | 450 A         |
| Length                         | 207 mm        |
| Width                          | 175 mm        |
| Height                         | 190 mm        |
| Box size                       | L01           |
| Polarity                       | ETN 1         |
| Terminal Type                  | EN taper post |
| Hold Down                      | B13           |
| Weights (subject of variation) | 12.20 kg      |

## **Hold Down**

PositiveTerminal

NegativeTerminal

Design, features and specifications are subject to change without notice. We disclaim any representation or warranty, express or implied, concerning the data or recommendations, and in no event shall be liable for any loss or damage claimed to have arisen as a result. Some products may not be available in your local market.