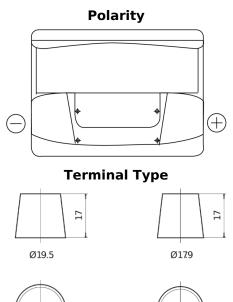

## Power DB602

| Part number                    | DB602         |
|--------------------------------|---------------|
| Technology                     | Flooded       |
| EAN/GTIN                       | 3661024024631 |
| Voltage                        | 12 V          |
| Capacity                       | 60.0 Ah       |
| CCA                            | 540 A         |
| Length                         | 242 mm        |
| Width                          | 175 mm        |
| Height                         | 175 mm        |
| Box size                       | LB2           |
| Polarity                       | ETN 0         |
| Terminal Type                  | EN taper post |
| Hold Down                      | B13           |
| Weights (subject of variation) | 12.90 kg      |