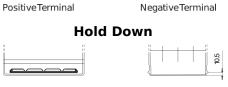

## Power DB604

| Part number                    | DB604         |
|--------------------------------|---------------|
| Technology                     | Flooded       |
| EAN/GTIN                       | 3661024024419 |
| Voltage                        | 12 V          |
| Capacity                       | 60.0 Ah       |
| CCA                            | 480 A         |
| Length                         | 230 mm        |
| Width                          | 173 mm        |
| Height                         | 222 mm        |
| Box size                       | D23           |
| Polarity                       | ETN 0         |
| Terminal Type                  | EN taper post |
| Hold Down                      | Korean B1     |
| Weights (subject of variation) | 14.60 kg      |