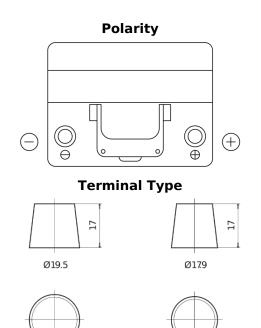

## Power DB604

| Part number                    | DB604         |
|--------------------------------|---------------|
| Technology                     | Flooded       |
| EAN/GTIN                       | 3661024024419 |
| Voltage                        | 12 V          |
| Capacity                       | 60.0 Ah       |
| CCA                            | 480 A         |
| Length                         | 230 mm        |
| Width                          | 173 mm        |
| Height                         | 222 mm        |
| Box size                       | D23           |
| Polarity                       | ETN 0         |
| Terminal Type                  | EN taper post |
| Hold Down                      | Korean B1     |
| Weights (subject of variation) | 14.60 kg      |