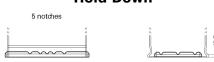

## Power DB621

| Part number                    | DB621         |
|--------------------------------|---------------|
| Technology                     | Flooded       |
| EAN/GTIN                       | 3661024024549 |
| Voltage                        | 12 V          |
| Capacity                       | 62.0 Ah       |
| CCA                            | 540 A         |
| Length                         | 242 mm        |
| Width                          | 175 mm        |
| Height                         | 190 mm        |
| Box size                       | L02           |
| Polarity                       | ETN 1         |
| Terminal Type                  | EN taper post |
| Hold Down                      | B13           |
| Weights (subject of variation) | 14.20 kg      |

## **Hold Down**

NegativeTerminal

PositiveTerminal

Design, features and specifications are subject to change without notice. We disclaim any representation or warranty, express or implied, concerning the data or recommendations, and in no event shall be liable for any loss or damage claimed to have arisen as a result. Some products may not be available in your local market.