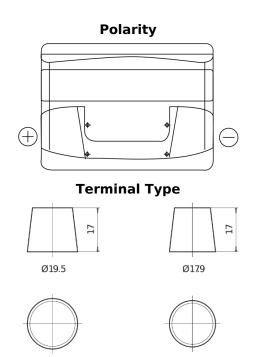

## Power DB621

| Part number                    | DB621         |
|--------------------------------|---------------|
| Technology                     | Flooded       |
| EAN/GTIN                       | 3661024024549 |
| Voltage                        | 12 V          |
| Capacity                       | 62.0 Ah       |
| CCA                            | 540 A         |
| Length                         | 242 mm        |
| Width                          | 175 mm        |
| Height                         | 190 mm        |
| Box size                       | L02           |
| Polarity                       | ETN 1         |
| Terminal Type                  | EN taper post |
| Hold Down                      | B13           |
| Weights (subject of variation) | 14.20 kg      |

## **Hold Down**

NegativeTerminal

PositiveTerminal

Design, features and specifications are subject to change without notice. We disclaim any representation or warranty, express or implied, concerning the data or recommendations, and in no event shall be liable for any loss or damage claimed to have arisen as a result. Some products may not be available in your local market.