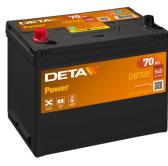

## Power DB705

| Part number                    | DB705         |
|--------------------------------|---------------|
| Technology                     | Flooded       |
| EAN/GTIN                       | 3661024024440 |
| Voltage                        | 12 V          |
| Capacity                       | 70.0 Ah       |
| CCA                            | 540 A         |
| Length                         | 270 mm        |
| Width                          | 173 mm        |
| Height                         | 222 mm        |
| Box size                       | D26           |
| Polarity                       | ETN 1         |
| Terminal Type                  | EN taper post |
| Hold Down                      | Korean B1+B6  |
| Weights (subject of variation) | 16.10 kg      |