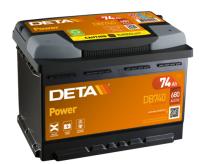

## **Power DB740**

| Part number                    | DB740         |
|--------------------------------|---------------|
| Technology                     | Flooded       |
| EAN/GTIN                       | 3661024024556 |
| Voltage                        | 12 V          |
| Capacity                       | 74.0 Ah       |
| CCA                            | 680 A         |
| Length                         | 278 mm        |
| Width                          | 175 mm        |
| Height                         | 190 mm        |
| Box size                       | L03           |
| Polarity                       | ETN 0         |
| Terminal Type                  | EN taper post |
| Hold Down                      | B13           |
| Weights (subject of variation) | 16.60 kg      |
|                                |               |