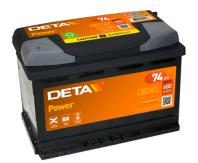

## **Power DB741**

| Part number         | DB741         |
|---------------------|---------------|
| Technology          | Flooded       |
| EAN/GTIN            | 3661024024563 |
| Voltage             | 12 V          |
| Capacity            | 74.0 Ah       |
| CCA                 | 680 A         |
| Length              | 278 mm        |
| Width               | 175 mm        |
| Height              | 190 mm        |
| Box size            | L03           |
| Polarity            | ETN 1         |
| Terminal Type       | EN taper post |
| Hold Down           | B13           |
| Weights (subject of | 16.60 kg      |
| variation)          |               |