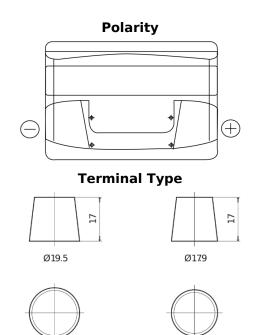

## Power DB802

| Part number                    | DB802         |
|--------------------------------|---------------|
| Technology                     | Flooded       |
| EAN/GTIN                       | 3661024024655 |
| Voltage                        | 12 V          |
| Capacity                       | 80.0 Ah       |
| CCA                            | 700 A         |
| Length                         | 315 mm        |
| Width                          | 175 mm        |
| Height                         | 175 mm        |
| Box size                       | LB4           |
| Polarity                       | ETN 0         |
| Terminal Type                  | EN taper post |
| Hold Down                      | B13           |
| Weights (subject of variation) | 17.80 kg      |

## **Hold Down**

**NegativeTerminal** 

PositiveTerminal

Design, features and specifications are subject to change without notice. We disclaim any representation or warranty, express or implied, concerning the data or recommendations, and in no event shall be liable for any loss or damage claimed to have arisen as a result. Some products may not be available in your local market.