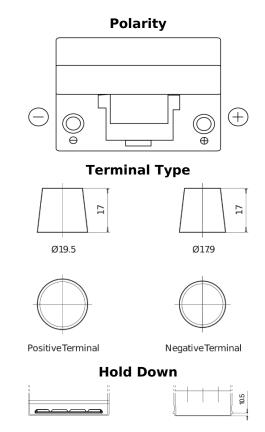

## **Power DB954**

| Part number                    | DB954         |
|--------------------------------|---------------|
| Technology                     | Flooded       |
| EAN/GTIN                       | 3661024024457 |
| Voltage                        | 12 V          |
| Capacity                       | 95.0 Ah       |
| CCA                            | 760 A         |
| Length                         | 306 mm        |
| Width                          | 173 mm        |
| Height                         | 222 mm        |
| Box size                       | D31           |
| Polarity                       | ETN 0         |
| Terminal Type                  | EN taper post |
| Hold Down                      | Korean B1     |
| Weights (subject of variation) | 20.60 kg      |