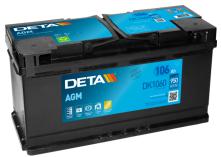

## **AGM DK1060**

| Part number                    | DK1060        |
|--------------------------------|---------------|
| Technology                     | AGM           |
| EAN/GTIN                       | 3661024027151 |
| Voltage                        | 12 V          |
| Capacity                       | 106.0 Ah      |
| CCA                            | 950 A         |
| Length                         | 392 mm        |
| Width                          | 175 mm        |
| Height                         | 190 mm        |
| Box size                       | L06           |
| Polarity                       | ETN 0         |
| Terminal Type                  | EN taper post |
| Hold Down                      | B13           |
| Weights (subject of variation) | 29.00 kg      |