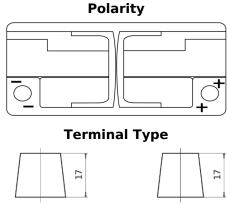

## **AGM DK1060**

| Part number                    | DK1060        |
|--------------------------------|---------------|
| Technology                     | AGM           |
| EAN/GTIN                       | 3661024027151 |
| Voltage                        | 12 V          |
| Capacity                       | 106.0 Ah      |
| CCA                            | 950 A         |
| Length                         | 392 mm        |
| Width                          | 175 mm        |
| Height                         | 190 mm        |
| Box size                       | L06           |
| Polarity                       | ETN 0         |
| Terminal Type                  | EN taper post |
| Hold Down                      | B13           |
| Weights (subject of variation) | 29.00 kg      |