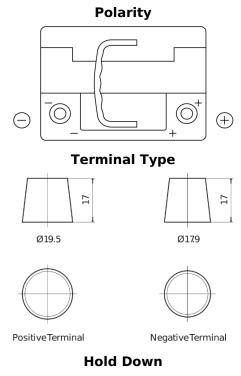

## **AGM DK620**

| Part number                    | DK620         |
|--------------------------------|---------------|
| Technology                     | AGM           |
| EAN/GTIN                       | 3661024027113 |
| Voltage                        | 12 V          |
| Capacity                       | 62.0 Ah       |
| CCA                            | 680 A         |
| Length                         | 242 mm        |
| Width                          | 175 mm        |
| Height                         | 190 mm        |
| Box size                       | L02           |
| Polarity                       | ETN 0         |
| Terminal Type                  | EN taper post |
| Hold Down                      | B13           |
| Weights (subject of variation) | 17.90 kg      |