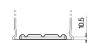

## **AGM DK620**

| Part number                    | DK620         |
|--------------------------------|---------------|
| Technology                     | AGM           |
| EAN/GTIN                       | 3661024027113 |
| Voltage                        | 12 V          |
| Capacity                       | 62.0 Ah       |
| CCA                            | 680 A         |
| Length                         | 242 mm        |
| Width                          | 175 mm        |
| Height                         | 190 mm        |
| Box size                       | L02           |
| Polarity                       | ETN 0         |
| Terminal Type                  | EN taper post |
| Hold Down                      | B13           |
| Weights (subject of variation) | 17.90 kg      |