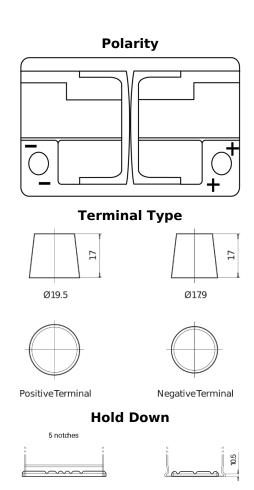

DK720

| i are namber                   | DI(720        |
|--------------------------------|---------------|
| Technology                     | AGM           |
| EAN/GTIN                       | 3661024027120 |
| Voltage                        | 12 V          |
| Capacity                       | 72.0 Ah       |
| CCA                            | 760 A         |
| Length                         | 278 mm        |
| Width                          | 175 mm        |
| Height                         | 190 mm        |
| Box size                       | L03           |
| Polarity                       | ETN 0         |
| Terminal Type                  | EN taper post |
| Hold Down                      | B13           |
| Weights (subject of variation) | 20.60 kg      |