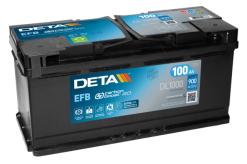

## **EFB DL1000**

| Part number                    | DL1000        |
|--------------------------------|---------------|
| Technology                     | EFB           |
| EAN/GTIN                       | 3661024026888 |
| Voltage                        | 12 V          |
| Capacity                       | 100.0 Ah      |
| CCA                            | 900 A         |
| Length                         | 353 mm        |
| Width                          | 175 mm        |
| Height                         | 190 mm        |
| Box size                       | L05           |
| Polarity                       | ETN 0         |
| Terminal Type                  | EN taper post |
| Hold Down                      | B13           |
| Weights (subject of variation) | 25.50 kg      |

## Polarity Terminal Type Ø19.5 Ø179

## **Hold Down**

NegativeTerminal

PositiveTerminal

Design, features and specifications are subject to change without notice. We disclaim any representation or warranty, express or implied, concerning the data or recommendations, and in no event shall be liable for any loss or damage claimed to have arisen as a result. Some products may not be available in your local market.